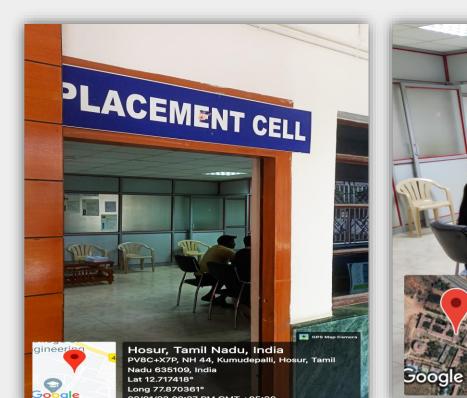

E OF ENGINEERING (AUTONOMOUS) HOSUR-635130

Accredited by NAAC & NBA | Affiliated to Anna University – Chennai & Approved by AICTE

### 7.1.1 FACILITIES PROVIDED FOR WOMEN

## **GUIDANCE AND COUNSELLING**



#### 7.1.1 GUIDANCE AND COUNSELLING COUNSELLING ROOM



#### ADHIYAMAAN COLLEGE OF ENGINEERING (AUTONOMOUS) HOSUR-635130

Accredited by NAAC & NBA | Affiliated to Anna University - Chennai & Approved by AICTE









#### ADHIYAMAAN COLLEGE OF ENGINEERING (AUTONOMOUS) HOSUR-635130

Accredited by NAAC & NBA | Affiliated to Anna University - Chennai & Approved by AICTE





#### 7.1.1 GUIDANCE AND COUNSELLING CARRER GUIDANCE CENTRE



#### ADHIYAMAAN COLLEGE OF ENGINEERING (AUTONOMOUS) HOSUR-635130

Accredited by NAAC & NBA | Affiliated to Anna University - Chennai & Approved by AICTE



Hosur, Tamil Nadu, India PV8C+X7P, NH 44, Kumudepalli, Hosur, Tamil Nadu 635109, India Lat 12.717593° Long 77.870487° 03/01/23 09:56 AM GMT +05:30

GPS Map Camera