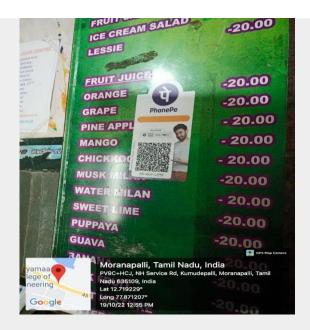

### ADHIYAMAAN COLLEGE OF ENGINEERING (AUTONOMOUS) HOSUR-635130

DIGITAL PAYMENT (CASHLESS PAYMENT) AS AN INITIATIVE TO AVOID PAPER BILLS