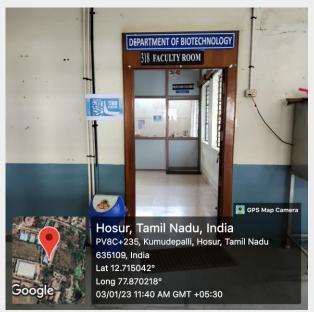

## ADHIYAMAAN COLLEGE OF ENGINEERING (AUTONOMOUS) HOSUR-635130

**WASTE BIN IN FACULTY CABIN** 