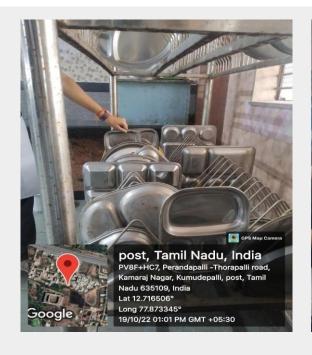

### ADHIYAMAAN COLLEGE OF ENGINEERING (AUTONOMOUS) HOSUR-635130

USAGE OF STEEL PLATES AS A PART OF REDUCTION IN USAGE OF PLASTICS

### ADHIYAMAAN COLLEGE OF ENGINEERING (AUTONOMOUS) HOSUR-635130