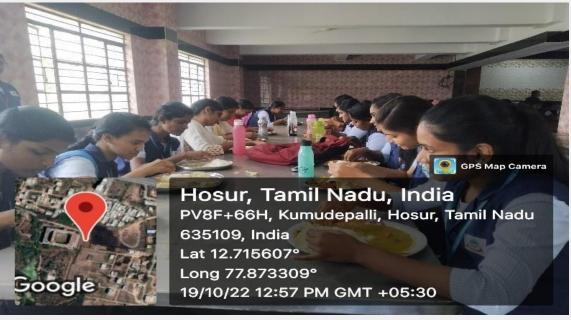

### ADHIYAMAAN COLLEGE OF ENGINEERING (AUTONOMOUS) HOSUR-635130

**WASTE BIN IN CANTEENS** 