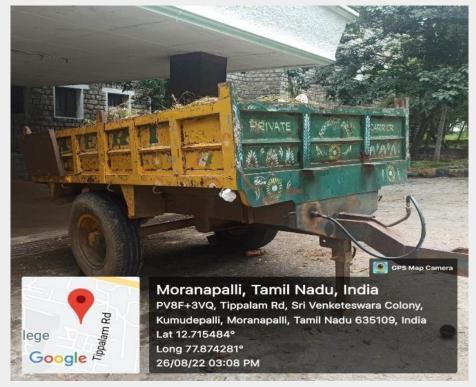

# ADHIYAMAAN COLLEGE OF ENGINEERING (AUTONOMOUS) HOSUR-635130

Accredited by NAAC & NBA | Affiliated to Anna University - Chennai & Approved by AICTE

#### 7.1.3 FACILITIES FOR MANAGEMENT OF DEGRADABLE AND NON-DEGRADABLE WASTE

SOLID WASTE MANAGEMENT

**SOLID WASTE SEGREGATION** 



### ADHIYAMAAN COLLEGE OF ENGINEERING (AUTONOMOUS) HOSUR-635130







ORGANIC WASTES COLLECTION AND SEGREGATION FROM VARIOUS BLOCKS



### ADHIYAMAAN COLLEGE OF ENGINEERING (AUTONOMOUS) HOSUR-635130





ORGANIC WASTES COLLECTION AND SEGREGATION FROM VARIOUS BLOCKS



### ADHIYAMAAN COLLEGE OF ENGINEERING (AUTONOMOUS) HOSUR-635130





### 7.1.3 SOLID WASTE MANAGEMENT OPEN AIR COMPOSTING



## ADHIYAMAAN COLLEGE OF ENGINEERING (AUTONOMOUS) HOSUR-635130





**WASTE BIN IN FACULTY CABIN** 



### ADHIYAMAAN COLLEGE OF ENGINEERING (AUTONOMOUS) HOSUR-635130







**WASTE BIN IN CLASS ROOMS** 



### ADHIYAMAAN COLLEGE OF ENGINEERING (AUTONOMOUS) HOSUR-635130









### 7.1.3 SOLID WASTE MANAGEMENT WASTE BIN IN WASHROOMS



### ADHIYAMAAN COLLEGE OF ENGINEERING (AUTONOMOUS) HOSUR-635130







**WASTE BIN IN CANTEENS** 



### ADHIYAMAAN COLLEGE OF ENGINEERING (AUTONOMOUS) HOSUR-635130







DIGITAL PAYMENT (CASHLESS PAYMENT) AS AN INITIATIVE TO AVOID PAPER BILLS



### ADHIYAMAAN COLL