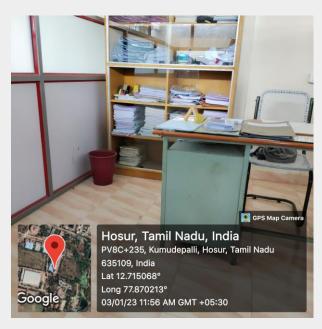

## ADHIYAMAAN COLLEGE OF ENGINEERING (AUTONOMOUS) HOSUR-635130

**WASTE BIN IN FACULTY CABIN** 