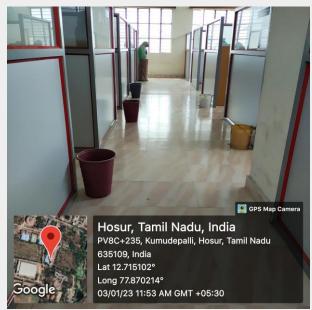

### ADHIYAMAAN COLLEGE OF ENGINEERING (AUTONOMOUS) HOSUR-635130

**WASTE BIN IN CLASS ROOMS** 