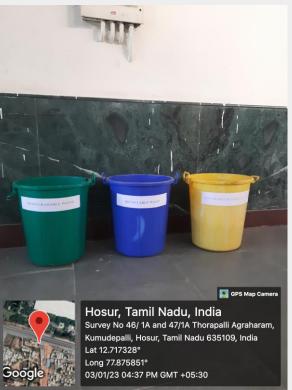

### ADHIYAMAAN COLLEGE OF ENGINEERING (AUTONOMOUS) HOSUR-635130

ORGANIC WASTES COLLECTION AND SEGREGATION FROM VARIOUS BLOCKS