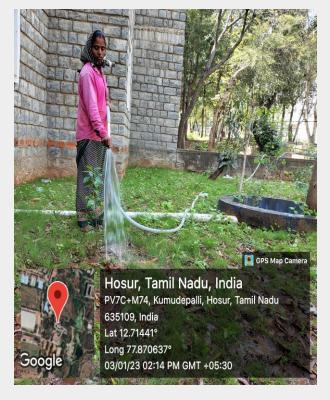

# ADHIYAMAAN COLLEGE OF ENGINEERING (AUTONOMOUS) HOSUR-635130

UTILIZATION OF RECYCLED WASTE WATER FOR GARDENING