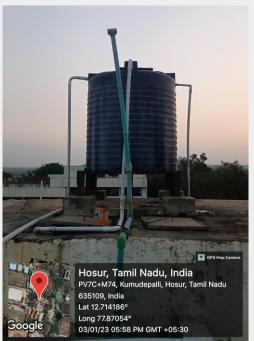

# ADHIYAMAAN COLLEGE OF ENGINEERING (AUTONOMOUS) HOSUR-635130

# 7.1.3 LIQUID WASTE MANAGEMENT OVERHEAD TANK