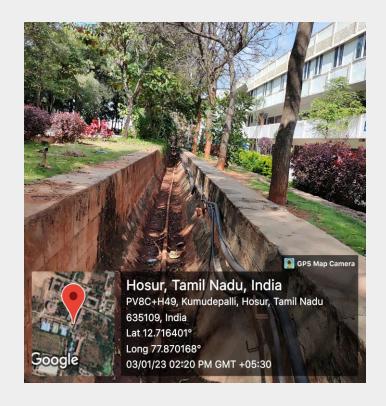

# ADHIYAMAAN COLLEGE OF ENGINEERING (AUTONOMOUS) HOSUR-635130

**WASTE WATER CONNECTING CANALS** 

# ADHIYAMAAN COLLEGE OF ENGINEERING (AUTONOMOUS) HOSUR-635130