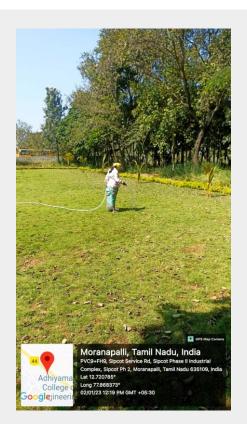

# ADHIYAMAAN COLLEGE OF ENGINEERING (AUTONOMOUS) HOSUR-635130

UTILIZATION OF RECYCLED WASTE WATER FOR GARDENING