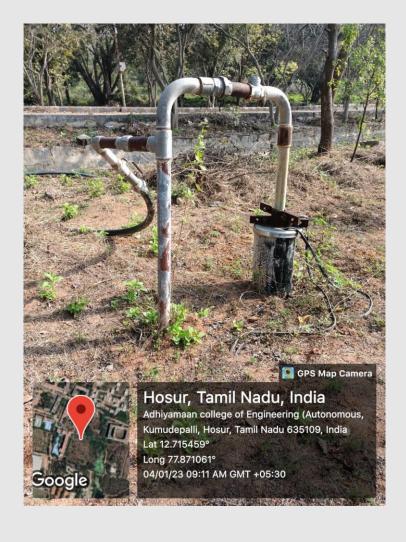

# ADHIYAMAAN COLLEGE OF ENGINEERING (AUTONOMOUS) HOSUR-635130

Accredited by NAAC & NBA | Affiliated to Anna University - Chennai & Approved by AICTE

#### 7.1.4 WATER CONSERVATION FACILITIES

BOREWELL / OPEN WELL RECHARGE

### 7.1.4 BOREWELL / OPEN WELL RECHARGE