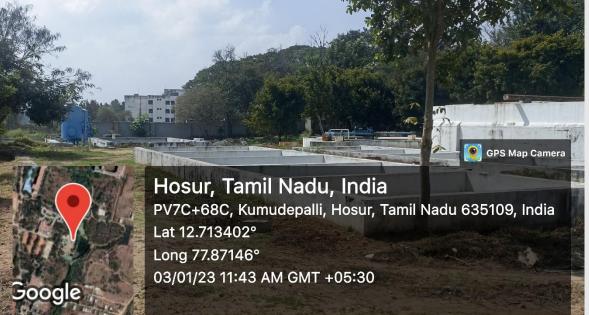

CYCLING WASTE WATER RECYCLING PLANT



200gle

### ADHIYAMAAN COLLEGE OF ENGINEERING (AUTONOMOUS) HOSUR-635130

Accredited by NAAC & NBA | Affiliated to Anna University – Chennai & Approved by AICTE

🧕 GPS Map Camera



Hosur, Tamil Nadu, India PV7C+68C, Kumudepalli, Hosur, Tamil Nadu 635109, India Lat 12.71319° Long 77.871333° 03/01/23 11:37 AM GMT +05:30

# 7.1.4 WASTE WATER RECYCLING WASTE WATER RECYCLING PLANT



### ADHIYAMAAN COLLEGE OF ENGINEERING (AUTONOMOUS) HOSUR-635130

Accredited by NAAC & NBA | Affiliated to Anna University - Chennai & Approved by AICTE









### 7.1.4 WASTE WATER RECYCLING WASTE WATER RECYCLING PLANT



### ADHIYAMAAN COLLEGE OF ENGINEERING (AUTONOMOUS) HOSUR-635130

Accredited by NAAC & NBA | Affiliated to Anna University - Chennai & Approved by AICTE









#### ADHIYAMAAN COLLEGE OF ENGINEERING (AUTONOMOUS) HOSUR-635130

Accredited by NAAC & NBA | Affiliated to Anna University - Chennai & Approved by AICTE