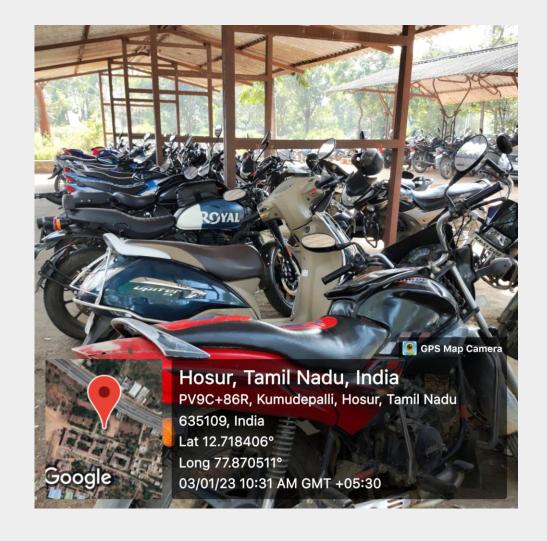

ffiliated to Anna University - Chennai & Approved by AICTE

#### 7.1.5 GREEN CAMPUS INITIATIVES

RESTRICTED ENTRY OF AUTOMOBILES

#### 7.1.5 RESTRICTED ENTRY OF AUTOMOBILES

SECURITY CHECK AT MAIN GATE



#### ADHIYAMAAN COLLEGE OF ENGINEERING (AUTONOMOUS) HOSUR-635130

Accredited by NAAC & NBA | Affiliated to Anna University - Chennai & Approved by AICTE





#### 7.1.5 RESTRICTED ENTRY OF AUTOMOBILES



### ADHIYAMAAN COLLEGE OF ENGINEERING (AUTONOMOUS) HOSUR-635130

SECURITY CHECK AT MAIN GATE

Accredited by NAAC & NBA | Affiliated to Anna University - Chennai & Approved by AICTE





## 7.1.5 RESTRICTED ENTRY OF AUTOMOBILES PARKING



### ADHIYAMAAN COLLEGE OF ENGINEERING (AUTONOMOUS) HOSUR-635130

Accredited by NAAC & NBA | Affiliated to Anna University - Chennai & Approved by AICTE