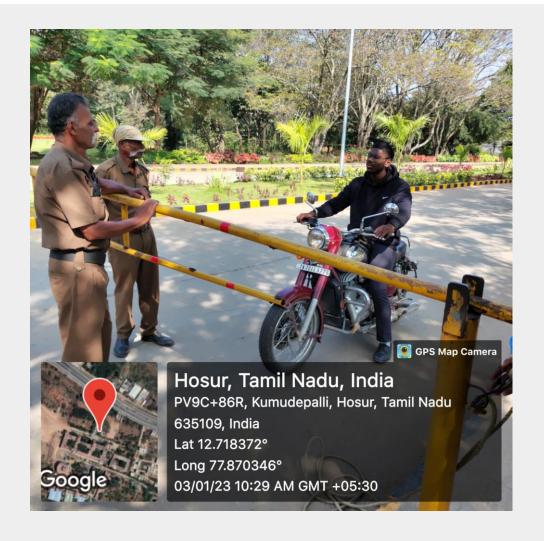

#### 7.1.5 RESTRICTED ENTRY OF AUTOMOBILES

SECURITY CHECK AT MAIN GATE

### ADHIYAMAAN COLLEGE OF ENGINEERING (AUTONOMOUS) HOSUR-635130

SECURITY CHECK AT MAIN GATE

Accredited by NAAC & NBA | Affiliated to Anna University - Chennai & Approved by AICTE