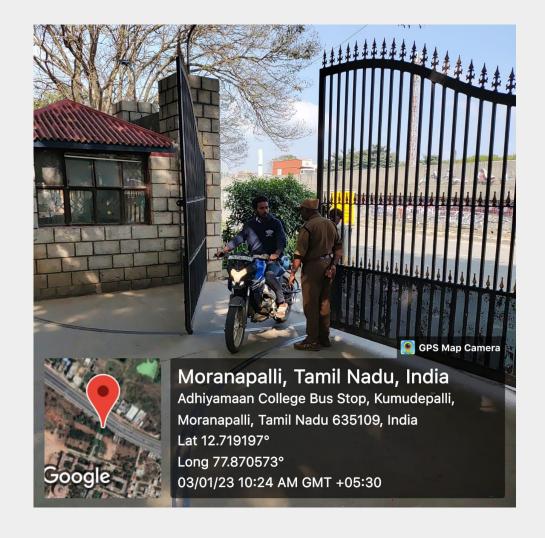

#### 7.1.5 RESTRICTED ENTRY OF AUTOMOBILES

SECURITY CHECK AT MAIN GATE

### ADHIYAMAAN COLLEGE OF ENGINEERING (AUTONOMOUS) HOSUR-635130

SECURITY CHECK AT MAIN GATE

Accredited by NAAC & NBA | Affiliated to Anna University - Chennai & Approved by AICTE