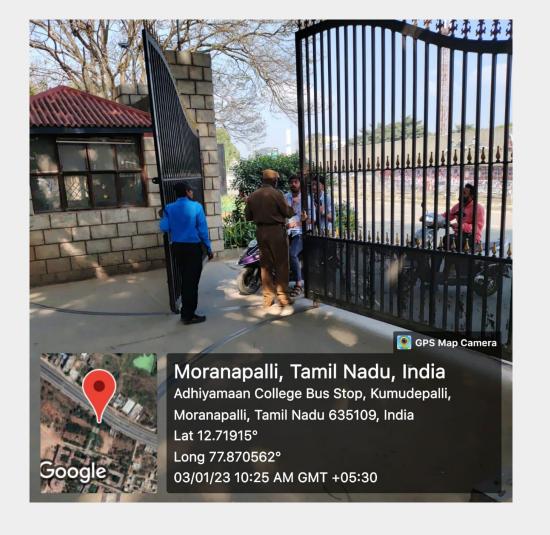

#### 7.1.5 RESTRICTED ENTRY OF AUTOMOBILES

SECURITY CHECK AT MAIN GATE

### ADHIYAMAAN COLLEGE OF ENGINEERING (AUTONOMOUS) HOSUR-635130

SECURITY CHECK AT MAIN GATE

Accredited by NAAC & NBA | Affiliated to Anna University - Chennai & Approved by AICTE