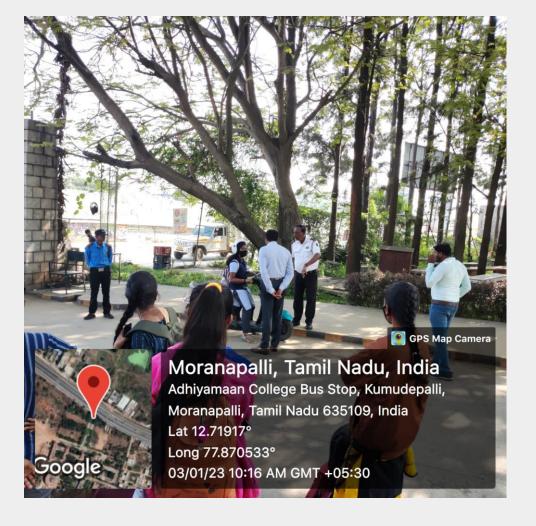

# ADHIYAMAAN COLLEGE OF ENGINEERING (AUTONOMOUS) HOSUR-635130

Accredited by NAAC & NBA | Affiliated to Anna University - Chennai & Approved by AICTE

#### 7.1.5 GREEN CAMPUS INITIATIVES

RESTRICTED ENTRY OF AUTOMOBILES

#### 7.1.5 RESTRICTED ENTRY OF AUTOMOBILES

SECURITY CHECK AT MAIN GATE



#### ADHIYAMAAN COLLEGE OF ENGINEERING (AUTONOMOUS) HOSUR-635130

Accredited by NAAC & NBA | Affiliated to Anna University - Chennai & Approved by AICTE





#### 7.1.5 RESTRICTED ENTRY OF AUTOMOBILES



### ADHIYAMAAN COLLEGE OF ENGINEERING (AUTONOMOUS) HOSUR-635130

SECURITY CHECK AT MAIN GATE

Accredited by NAAC & NBA | Affiliated to Anna University - Chennai & Approved by AICTE





## 7.1.5 RESTRICTED ENTRY OF AUTOMOBILES PARKING



### ADHIYAMAAN COLLEGE OF ENGINEERING (AUTONOMOUS) HOSUR-635130

Accredited by NAAC & NBA | Affiliated to Anna University - Chennai & Approved by AICTE