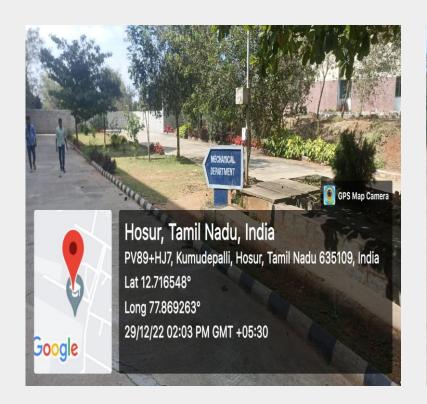

# 7.1.7 SIGNAGE INCLUDING TACTILE PATH, LIGHTS, DISPLAY BOARDS AND SIGNPOSTS SIGNPOSTS