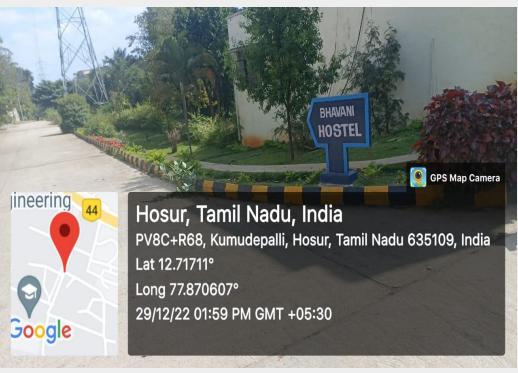

# 7.1.7 SIGNAGE INCLUDING TACTILE PATH, LIGHTS, DISPLAY BOARDS AND SIGNPOSTS SIGNPOSTS