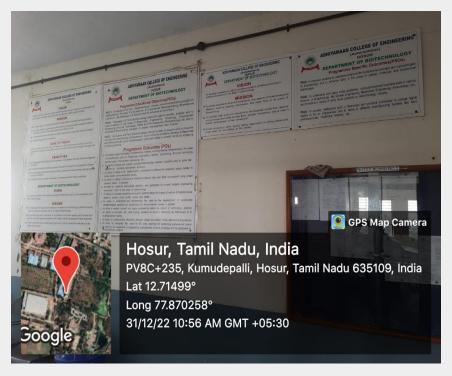

& Approved by AICTE





# 7.1.7 SIGNAGE INCLUDING TACTILE PATH, LIGHTS, DISPLAY BOARDS AND SIGNPOSTS SIGNPOSTS



### ADHIYAMAAN COLLEGE OF ENGINEERING (AUTONOMOUS) HOSUR-635130

Accredited by NAAC & NBA | Affiliated to Anna University - Chennai & Approved by AICTE





# 7.1.7 SIGNAGE INCLUDING TACTILE PATH, LIGHTS, DISPLAY BOARDS AND SIGNPOSTS SIGNPOSTS



### ADHIYAMAAN COLLEGE OF ENGINEERING (AUTONOMOUS) HOSUR-635130

Accredited by NAAC & NBA | Affiliated to Anna University - Chennai & Approved by AICTE





#### 7.1.7 SIGNAGE INCLUDING TACTILE PATH, LIGHTS, DISPLAY BOARDS AND SIGNPOSTS



### ADHIYAMAAN COLLEGE OF ENGINEERING (AUTONOMOUS) HOSUR-635130

1100011 000100

SIGNPOSTS

Accredited by NAAC & NBA | Affiliated to Anna University - Chennai & Approved by AICTE

DISPLAY BOARDS